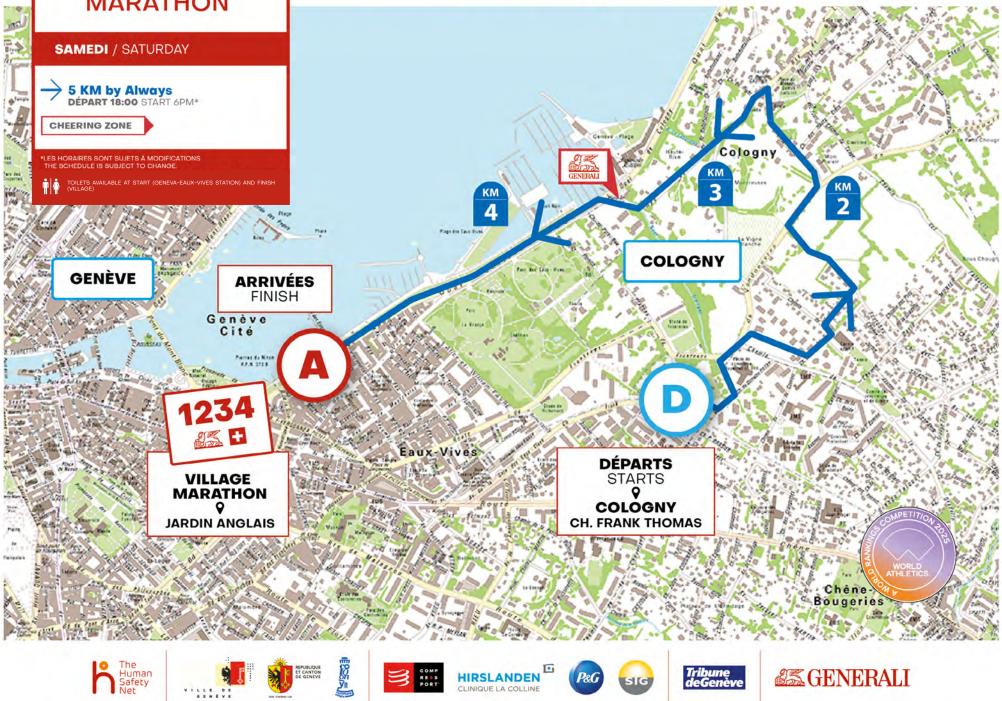

#### SATURDAY MAY 10TH

**START** Chemin Frank-Thomas (Cologny)

0

**FINISH** Quai Gustave Ador (Geneva)

 Image: Solution
 Podium

 50 min
 6:30 - 6:45pm

Garbage bags and ponchos are not allowed at the start. Please do not leave them on site.

#### SATURDAY MAY 10<sup>™</sup>

 $\bigcirc$ 

**START** Chemin Frank-Thomas (Cologny)

FINISH Quai Gustave Ador (Geneva)

TIME LIMIT 2h

#### **REFRESMENT POINT km5.5**

- Water (Eau de Genève) Isotonic lemon drinks ESN
  - Savoury and sweet cookies

#### PACE SETTERS

- Oranges, bananas

Pace setters will help you reach your goals.

Garbage bags and ponchos are not allowed at the start. Please do not leave them on site.

\*Subject to change

#### **ZONE DÉPART 10KM** START 10KM