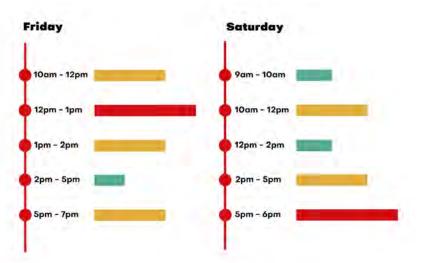

#### **OPENING HOURS**

Friday May 9th: 10:00am - 7:00pm

Saturday May 10th: 9:00am - 6:00pm

No bib collection on Sunday