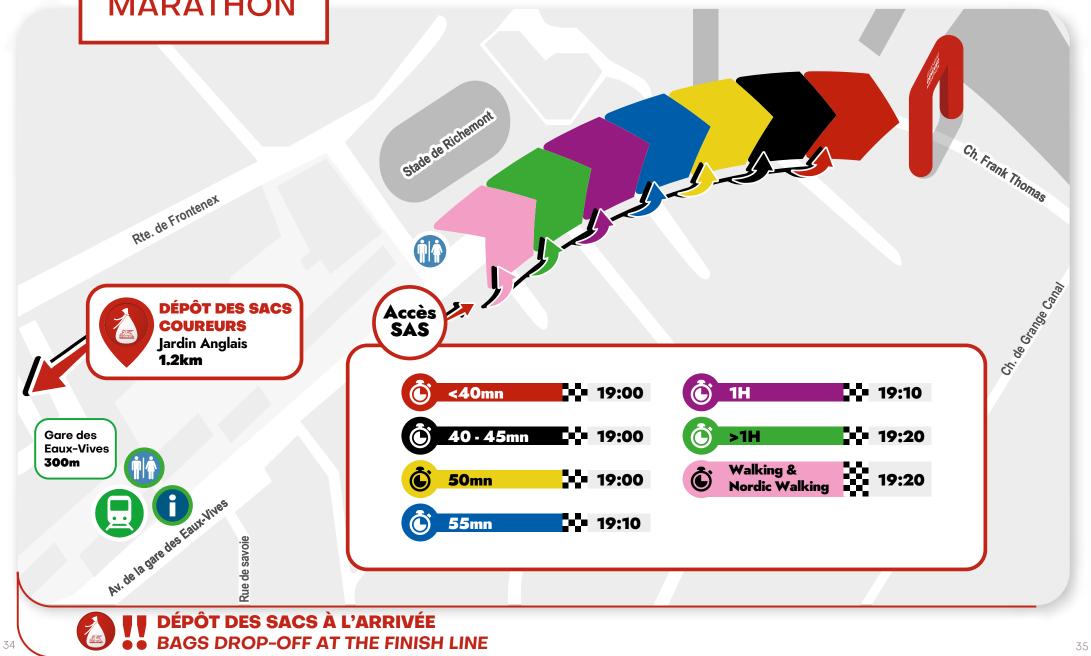

#### SATURDAY MAY 10TH

**START** Chemin Frank-Thomas (Cologny)

0

**FINISH** Quai Gustave Ador (Geneva)

 Image: Solution
 Podium

 50 min
 6:30 - 6:45pm

Garbage bags and ponchos are not allowed at the start. Please do not leave them on site.

#### SATURDAY MAY 10<sup>™</sup>

 $\bigcirc$ 

**START** Chemin Frank-Thomas (Cologny)

FINISH Quai Gustave Ador (Geneva)

TIME LIMIT 2h

#### **REFRESMENT POINT km5.5**

- Water (Eau de Genève) Isotonic lemon drinks ESN
  - Savoury and sweet cookies

#### PACE SETTERS

- Oranges, bananas

Pace setters will help you reach your goals.

Garbage bags and ponchos are not allowed at the start. Please do not leave them on site.

\*Subject to change

#### **ZONE DÉPART 10KM** START 10KM