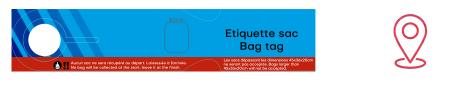

#### BAG **DEPOSITS**

Runners can drop off their bags before the race. **45** 

 $\triangle$  No bags will be distributed on site.

Bags cannot be deposited at the start.

Maximum size: 45 x 36 x 20.

#### **HOW TO DEPOSIT YOUR BAG ?**

Use the bag tag under your race – bib

Fix it to your bag

36

| WACES                                | DEPOSIT           | END OF RECOVERY |
|--------------------------------------|-------------------|-----------------|
| 5Km by Always                        | 4:30 – 5:30 PM    | 7:30 PM         |
| 10Km Run, Walking, Nordic<br>Walking | 5:30 PM - 6:30 PM | 9:30 PM         |