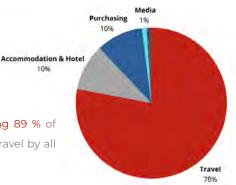

#### SO 102kg/participant

7,7 % of participants travel by air, generating 89 % of greenhouse gas (GHG) emissions linked to travel by all participants.