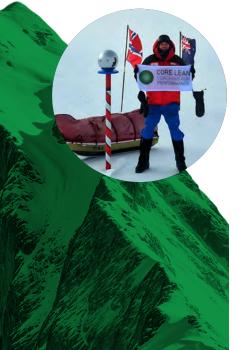

#### CORE LEAN CONFERENCE WITH EMIL NESZMÉLYI

"FROM CRISIS TO EXCELLENCE" FRIDAY, 9 MAY 2025 MARATHON VILLAGE, JARDIN ANGLAIS

#### EMIL NESZMÉLYI

#### Adventurer, enthusiast of extreme sports and challenges

Having summited Everest twice, completed the Seven Summits challenge, and undertaken a legendary 1,000km journey across Antarctica, Emil offers us a true lesson in resilience and leadership. He will be joining us at the Marathon Village to share his extraordinary experience.