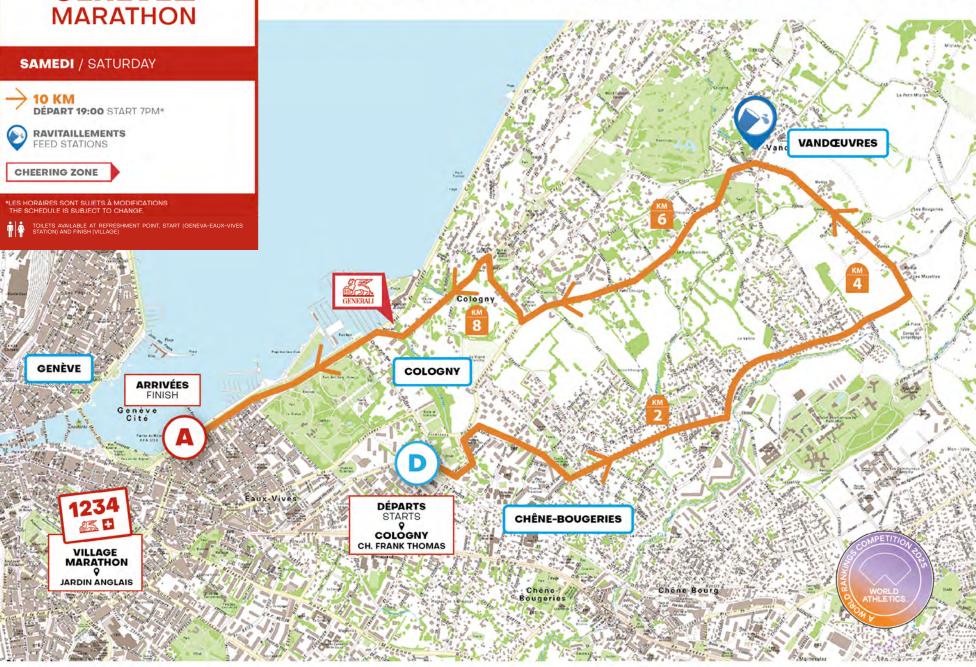

#### SATURDAY MAY 10TH

**START** Chemin Frank-Thomas (Cologny)

0

**FINISH** Quai Gustave Ador (Geneva)

 Image: Solution
 Podium

 50 min
 6:30 - 6:45pm

Garbage bags and ponchos are not allowed at the start. Please do not leave them on site.

#### SATURDAY MAY 10<sup>™</sup>

 $\bigcirc$ 

**START** Chemin Frank-Thomas (Cologny)

FINISH Quai Gustave Ador (Geneva)

TIME LIMIT 2h

#### **REFRESMENT POINT km5.5**

- Water (Eau de Genève) Isotonic lemon drinks ESN
  - Savoury and sweet cookies

#### PACE SETTERS

- Oranges, bananas

Pace setters will help you reach your goals.

Garbage bags and ponchos are not allowed at the start. Please do not leave them on site.

\*Subject to change