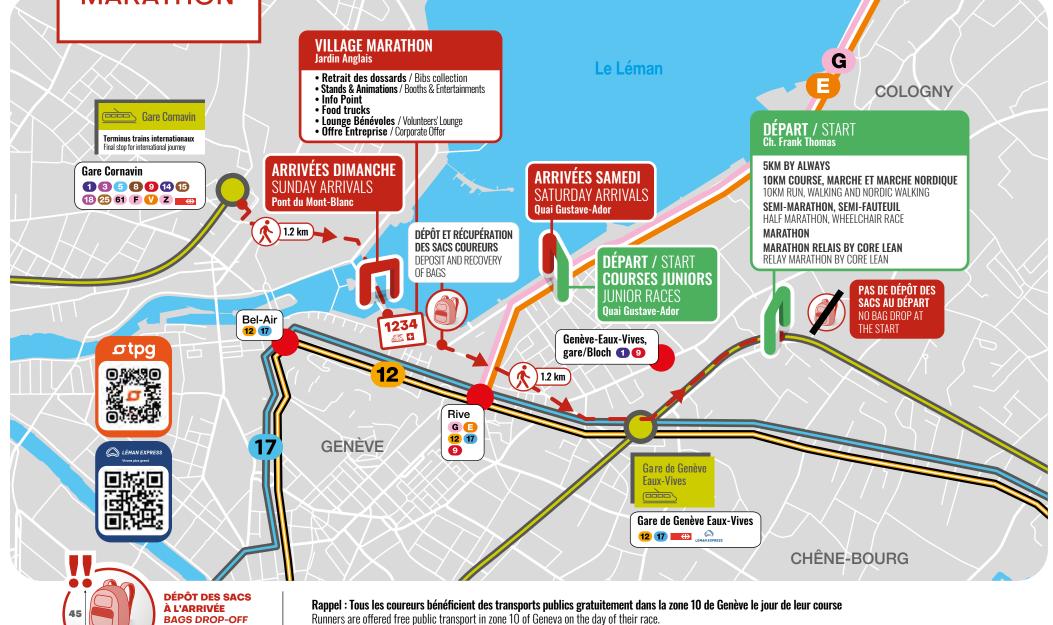

#### **ACCESS TO START, FINISH, VILLAGE**

**JARDIN ANGLAIS** (GENEVA)

Arrivals, Bibs, Info, Stands & Events, Food Trucks, Volunteer Area, Corporate offer

area

15 minute walk from Geneva Cornavin station

Line G or E, station "Rive"

5 minute walk from Geneva Eaux-Vives station

COLOGNY

(CHEMIN FRANK-THOMAS)

Start

Line 12 and 17, station "Genève-Eaux-Vives, gare"

Find all nearby P+Rs here

**GENERALI** 

GENÈVEB

#### BAG **DEPOSITS**

Runners can drop off their bags before the race. **45** 

 $\triangle$  No bags will be distributed on site.

Bags cannot be deposited at the start.

Maximum size: 45 x 36 x 20.

#### **HOW TO DEPOSIT YOUR BAG ?**

Use the bag tag under your race – bib

Fix it to your bag

36

| WACES                                | DEPOSIT           | END OF RECOVERY |
|--------------------------------------|-------------------|-----------------|
| 5Km by Always                        | 4:30 – 5:30 PM    | 7:30 PM         |
| 10Km Run, Walking, Nordic<br>Walking | 5:30 PM - 6:30 PM | 9:30 PM         |

#### SATURDAY MAY 10TH

**START** Chemin Frank-Thomas (Cologny)

0

**FINISH** Quai Gustave Ador (Geneva)

 Image: Solution
 Podium

 50 min
 6:30 - 6:45pm

Garbage bags and ponchos are not allowed at the start. Please do not leave them on site.

#### SATURDAY MAY 10<sup>™</sup>

 $\bigcirc$ 

**START** Chemin Frank-Thomas (Cologny)

FINISH Quai Gustave Ador (Geneva)

TIME LIMIT 2h